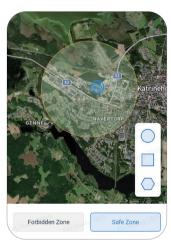

#### VIRTUAL FENCING

The system will send notifications when livestock go out of the fenced area.

\*APP User Interface