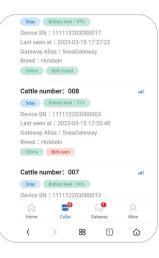

#### **EQUIPMENT STATUS MONITORING**

If the data is not reported in time, it will prompt that the device is offline. If the power is lower than 20%, the low battery reminder will be turned on.

### **SPECIFICATIONS**

Model IP Rating GPS Accuracy Charging Mode SCN200 IP66 5-10 m PV and magnetic charger Battery Capacity Battery Life Communication Mode Data Transmission Interval ≥7,800 mAh Over 6 months LoRa Default 20 minutes (settable)