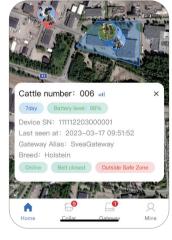

#### **EQUIPMENT STATUS MONITORING**

If the data is not reported in time, it will prompt that the device is offline. If the power is lower than 20%, the low battery reminder will be turned on.

### **SPECIFICATIONS**

Model IP Rating GPS Accuracy Charging Mode SCN200 IP66 5-10 m PV and magnetic charger Battery Capacity Battery Life Communication Mode Data Transmission Interval ≥7,800 mAh Over 6 months LoRa Default 20 minutes (settable)